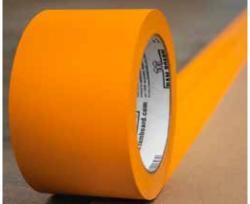

## **PRODUCT FEATURES**

- Clean Removal for up to 14 days
- Bonds tightly to Ram Board®, anchoring the product to the ground.
- 2.5" width for easy installation
- Safety orange identifies edges of flooring.

NO RESIDUE' EASY RELEASE

**SIZE:** 2.5" x 180'

(63.5mm x 55m)

**PART #:** RBET 2.5-180

QTY: 16 Rolls / Box